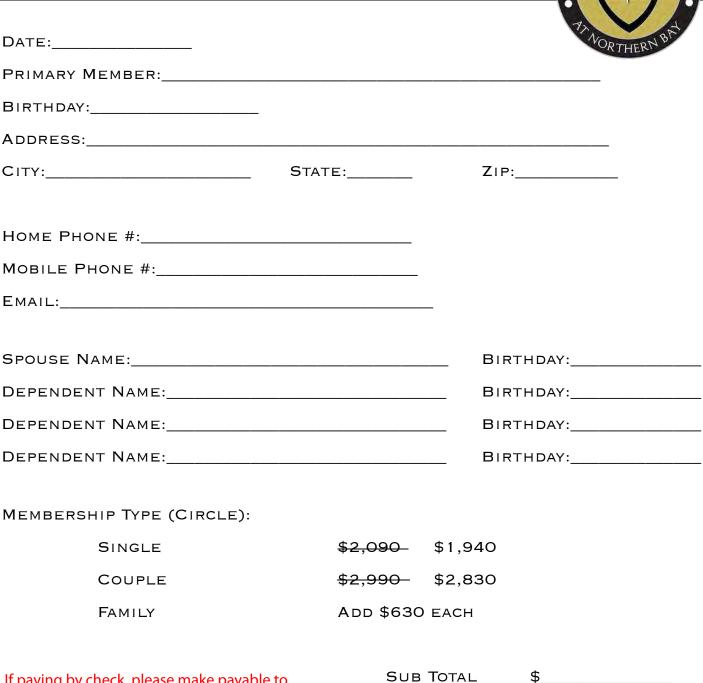

## **2016 MEMBER FORM**

If paying by check, please make payable to Northern Bay Resort and mail to: Northern Bay Resort

1844A 20th Avenue Arkdale, WI 54613

SUB TOTAL

\$\_\_\_\_\_ TAX 5.5%

GRAND TOTAL \$\_\_\_\_\_

## 2016 MEMBERSHIP RATES

provide you with an unforgettable experience.

THE CASTLE COURSE AT NORTHERN BAY RESORT

SINGLE - \$2090 +tax | COUPLE - \$2990 +tax

FAMILY - ADD \$630 +tax PER DEPENDENT UNDER AGE 23

## 2016 EARLY RENEWAL PROMOTION - BOOK BY 12/31/15

SINGLE MEMBERSHIPS - \$1,940+tax Couple Memberships - \$2,830+tax

Must pay by December 31, 2015 to save on Membership Fees!