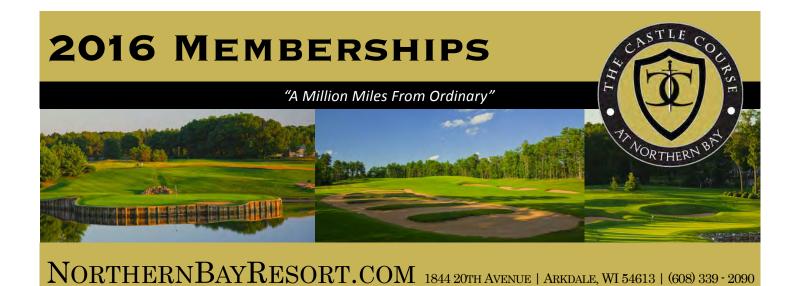

The Castle Course at Northern Bay Resort is a masterpiece inspired by some of golf's most celebrated holes. This one-of-a-kind replica golf experience takes guests into a dream environment featuring holes inspired by **Augusta National, Bay Hill, Firestone, TPC Sawgrass** and more. Built in 2006, the Castle Course was named to *Golf Digest's* "Best New Courses" list and has been voted the "Best Resort Course in Wisconsin" by the *Golf Course Owners of Wisconsin*. The Castle Course at Northern Bay is the only replica style course in the Midwest and provides a fun and relaxing experience for golfers of all ages and abilities. Whether you are stopping in for a day or enjoying all the resort amenities in a lake view condo - The Castle Course at Northern Bay will

## 2016 MEMBERSHIP RATES

provide you with an unforgettable experience.

THE CASTLE COURSE AT NORTHERN BAY RESORT

SINGLE - \$2090 +tax | COUPLE - \$2990 +tax

FAMILY - ADD \$630 +tax PER DEPENDENT UNDER AGE 23